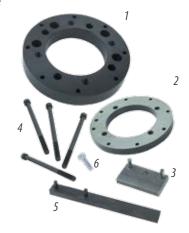

## FLYWHEEL ASSEMBLY FIXTURE & TRUING SPANNER

- Includes a massive fixture to hold the flywheels, flywheel clamps and hardware to mount the flywheel to the fixture, and a spanner bar plate to be used with a length of steel pipe to fabricate a long spanner bar for truing adjustments.
- Allows the assembler to torque the mainshaft and crankpin nuts to our higher than stock torque specs. (We recommend using a torque multiplier.) Once the flywheels are assembled, the spanner bar (some assembly required) can be used to shift the flywheels in order to bring the mainshafts into true. This method is much easier, faster, and safer than hitting the flywheels with a lead or brass hammer to true the assembly.
- Works for stock and S&S flywheels for 1936-'99 big twin and 1957-'03 Sportster® models.

#### **FLYWHEEL ASSEMBLY FIXTURE**

| Description                                                           | Part #   | MSRP     |
|-----------------------------------------------------------------------|----------|----------|
| Includes clamps, plate, and hardware                                  | 106-0552 | \$526.95 |
| REPLACEMENT PARTS                                                     |          |          |
| Flywheel Fixture Clamp                                                | 106-0483 | \$64.95  |
| Spanner Bar Plate                                                     | 106-0783 | \$66.95  |
| Hardware Kit, Flywheel Fixture (includes dowel pins, nuts and screws) | 106-0782 | \$44.95  |