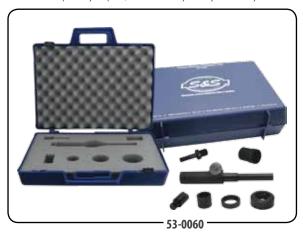

### **SPROCKET SHAFT BEARING & SEAL INSTALLATION TOOL**

Description

#### **FITMENT**

■ For Big Twin and Sportster® Models with Tapered Roller (Timken®) Sprocket Shaft Bearings

#### **FEATURES AND BENEFITS**

- Easily cuts the time it takes to install sprocket shaft bearings and seals
- Bmooth operating rack and pinion system to quickly press bearings and seals into place
- Includes six adapters that converts the tool to install sprocket shaft bearings for Harley-Davidson® Sportster® models, or sprocket shaft seals for big twin and Sportster models.
- Built to stand up to daily shop use, and is covered by a two-year warranty.

#### SPROCKET SHAFT BEARING AND SEAL INSTALLATION TOOL

| For 1955-'12 Big Twin Engines<br>(Including 1999-'12 Harley-Davidson®<br>Twin Cam 88® engines and 1957-'12<br>Sportster® Models.) | 53-0060   | \$339.95 |
|-----------------------------------------------------------------------------------------------------------------------------------|-----------|----------|
| Replacement Parts                                                                                                                 |           |          |
| Adapter, Sprocket Shaft Seal — for big twin engines                                                                               | 53-0066   | \$25.95  |
| Adapter, Sprocket Shaft Seal — for<br>Sportster Models                                                                            | 53-0069   | \$49.95  |
| Replacement installer set screw                                                                                                   | 50-0315-S | \$1.55   |