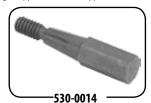

### **TAPPET BLOCK ALIGNMENT TOOL**

Aligns tappet block so the tappet rollers run straight on the cam lobe to prevent camshaft wear

#### **S&S® TAPPET BLOCK ALIGNMENT TOOL**

| Description                   | Part #   | MSRP    |
|-------------------------------|----------|---------|
| Tool, Tappet Guide, Alignment | 530-0014 | \$14.95 |