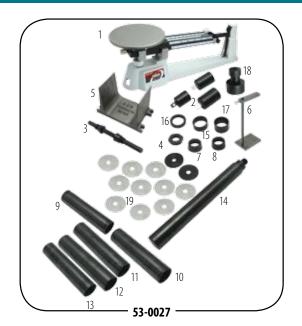

#### THE S&S® MASTER FLYWHEEL BALANCING KIT

| Description                                                                                                                                                                                                                                                                                                                                                             |                  | Part #   | MSRP     |
|-------------------------------------------------------------------------------------------------------------------------------------------------------------------------------------------------------------------------------------------------------------------------------------------------------------------------------------------------------------------------|------------------|----------|----------|
| Designed to allow the average shop to rebalance stock and S&S flywheels accurately and quickly. Whether doing a stock rebuild or a performance upgrade using aftermarket parts, flywheel rebalancing is a desirable step in the engine building process. A complete set of detailed instructions is furnished with each kit. For flywheels with tapered crankpins only. |                  |          | \$988.95 |
| Replacement Parts                                                                                                                                                                                                                                                                                                                                                       |                  |          |          |
| 1 Balance, Triple Beam Platform, w/Weights (261 maximum) (Includes weights, part #53-0021)                                                                                                                                                                                                                                                                              |                  | 53-0011A | \$409.95 |
| 2. Replacement balance weight set, (2-500g 1-                                                                                                                                                                                                                                                                                                                           | 1000g)           | 53-0021  | \$84.95  |
| 3. Balance shaft, 1936-'71 OHV BT and 1957-'7'                                                                                                                                                                                                                                                                                                                          | 1 XL             | 53-0090  | \$48.95  |
| 4. Balance shaft nut (each)                                                                                                                                                                                                                                                                                                                                             |                  | 53-0092  | \$11.05  |
| 5. Balance stand (each)                                                                                                                                                                                                                                                                                                                                                 |                  | 53-0088  | \$94.95  |
| 6. Rod support stand (each)                                                                                                                                                                                                                                                                                                                                             |                  | 53-0089  | \$44.95  |
| 7. Taper adapter, 1972-Early '81 BT (each)                                                                                                                                                                                                                                                                                                                              |                  | 53-0086  | \$14.40  |
| 8. Taper adapter, Late 1981-'85 BT and S&S BL, SE,                                                                                                                                                                                                                                                                                                                      | 53-0087          | \$14.95  |          |
| 9. Shaft adapter, 1977-up XL driveside (screws on) (each)                                                                                                                                                                                                                                                                                                               |                  | 53-0093  | \$99.95  |
| 10. Shaft adapter, 1977-up XL camside (screws                                                                                                                                                                                                                                                                                                                           | 53-0095          | \$88.95  |          |
| 11.Shaft adapter, 1955-'99 BT driveside (screws                                                                                                                                                                                                                                                                                                                         | 53-0091          | \$93.95  |          |
| 12. Shaft adapter, 1958-'92 BT camside (LH, screv                                                                                                                                                                                                                                                                                                                       | 53-0101          | \$83.95  |          |
| 13. Shaft adapter, 1993-'99 BT camside (RH, screv                                                                                                                                                                                                                                                                                                                       | ws on) (each)    | 53-0102  | \$88.95  |
| 14. Shaft adapter, counterweight (each)                                                                                                                                                                                                                                                                                                                                 |                  | 53-0099  | \$83.95  |
| 15. Collar spacer, 1970-'99 BT (each)                                                                                                                                                                                                                                                                                                                                   |                  | 53-0097  | \$19.95  |
| 16. Collar spacer, 1986-'90 driveside for XL28                                                                                                                                                                                                                                                                                                                          | <b>0"</b> (each) | 53-0098  | \$9.95   |
| 17. Collar spacer. 1991-up driveside for XL860" (each)                                                                                                                                                                                                                                                                                                                  |                  | 53-0085  | \$7.20   |
| 18. Bob weight assembly, 1000 gram (each)                                                                                                                                                                                                                                                                                                                               |                  | 53-0094  | \$81.95  |
| Repair parts for 53-0094                                                                                                                                                                                                                                                                                                                                                |                  |          |          |
| Screw SHC, ½"-13 x ¾"                                                                                                                                                                                                                                                                                                                                                   | Each             | 50-0200  | \$1.65   |
| Screw SHC, ½"-13 x 1¼"                                                                                                                                                                                                                                                                                                                                                  | Each             | 50-0201  | \$1.65   |
| 19. Shims                                                                                                                                                                                                                                                                                                                                                               |                  |          |          |
| 2.7 gram                                                                                                                                                                                                                                                                                                                                                                | Each             | 53-0110  | \$1.75   |
| 5.4 gram                                                                                                                                                                                                                                                                                                                                                                | Each             | 53-0105  | \$3.20   |

| Each                    | 50-0200                | \$1.65                                                           |
|-------------------------|------------------------|------------------------------------------------------------------|
| Each                    | 50-0201                | \$1.65                                                           |
|                         |                        |                                                                  |
| Each                    | 53-0110                | \$1.75                                                           |
| Each                    | 53-0105                | \$3.20                                                           |
| 8.1 gram (H-D®853A)     |                        | \$1.10                                                           |
| 10.8 gram               |                        | \$2.15                                                           |
| Each                    | 53-0125                | \$1.75                                                           |
| 50 gram                 |                        | \$4.25                                                           |
| 100 gram (H-D°25566-06) |                        | \$0.95                                                           |
|                         |                        |                                                                  |
| 10.8, and 13.4          | 53-0111                | \$44.95                                                          |
|                         | Each  Each  Each  Each | Each 53-0110 Each 53-0115  53-0120 Each 53-0125  53-0150 53-0100 |

#### **S&S® FLYWHEEL BALANCE KITS**

| Master Balance Kit Without Balance Scale                          |                                         |          |  |  |  |
|-------------------------------------------------------------------|-----------------------------------------|----------|--|--|--|
| Includes all parts in #53-0027, except balance & plateform scales | 53-0028                                 | \$749.95 |  |  |  |
| Triple Beam Platform Balance Scale                                |                                         |          |  |  |  |
| (2610 grams\maximum) without weights                              | 53-0011                                 | \$347.95 |  |  |  |
| Flywheel Balance Kit For 5-Piece Cranks                           |                                         |          |  |  |  |
| For 5-Piece Crank                                                 | 53-0012                                 | \$324.95 |  |  |  |
| Includes:                                                         |                                         |          |  |  |  |
| 3.Balance shaft                                                   | 53-0090                                 | \$48.95  |  |  |  |
| 4. Balance shaft nut                                              | 53-0092                                 | \$11.05  |  |  |  |
| 5. Balance stand                                                  | 53-0088                                 | \$94.95  |  |  |  |
| 6. Rod support stand                                              | 53-0089                                 | \$44.95  |  |  |  |
| 7. Taper adapter                                                  | 53-0086                                 | \$14.40  |  |  |  |
| 8. Taper adapter                                                  | 53-0087                                 | \$14.95  |  |  |  |
| 18. Bob weight 1000 gram                                          | 53-0094                                 | \$81.95  |  |  |  |
| 19.Shims (See previous page for individual part numbers)          |                                         |          |  |  |  |
| Flywheel Balance Kit For 3-Piece Cranks                           | Flywheel Balance Kit For 3-Piece Cranks |          |  |  |  |
| For Harley-Davidson® Evolution® and Sportster® Models             | 53-0015                                 | \$521.95 |  |  |  |
| Includes:                                                         |                                         |          |  |  |  |
| 9. Driveside adapter sleeve for 1977-up Sportster                 | 53-0093                                 | \$99.95  |  |  |  |
| 10. Camside adapter sleeve for 1977-up Sportster                  | 53-0095                                 | \$88.95  |  |  |  |
| 11. Driveside adapter sleeve for 1955-'99 Big Twin                | 53-0091                                 | \$93.95  |  |  |  |
| 12. Camside adapter for 1958-'92 Big Twin                         | 53-0101                                 | \$83.95  |  |  |  |
| 13. Camside adapter for 1993-'99 Big Twin                         | 53-0102                                 | \$88.95  |  |  |  |
| 14. Shaft counterweight                                           | 53-0099                                 | \$83.95  |  |  |  |
| 15. Collar spacer for 1970-'99 Big Twin                           | 53-0097                                 | \$19.95  |  |  |  |
| 16. Collar spacer for 1986-'90 Sportster                          | 53-0098                                 | \$9.95   |  |  |  |
| 17. Collar spacer for 1991-up Sportster                           | 53-0085                                 | \$7.20   |  |  |  |