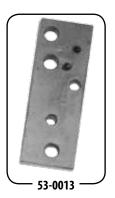

### **CRANKCASE OIL PASSAGE DRILLING JIG**

#### Drill Jig Is Used To Drill...

- Primary chain oil supply passage from the breather valve gear cavity to the back side of the oil
  pump body on late generator and early alternator crankcases.
- Pressure relief passage from behind the main oil pressure valve to the gear cavity on alternator crankcases.
- Crankshaft and main bearings supply passage on generator crankcases.
- Crankshaft and main bearings supply passage on early alternator crankcases.

#### **S&S CRANKCASE OIL PASSAGE DRILLING JIG**

| Description                                                                                                                                                                                                                                                             | Part #  | MSRP    |
|-------------------------------------------------------------------------------------------------------------------------------------------------------------------------------------------------------------------------------------------------------------------------|---------|---------|
| The S&S crankcase oil passage drilling jig is used to perform crankcase drilling modifications when installing an S&S oil pump assembly on early big twin crankcases. Made of hardened steel for durability, this fixture enables the builder to do four modifications. | 53-0013 | \$43.95 |