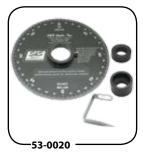

## **DEGREE WHEEL KIT**

- Multipurpose S&S® degree wheel can be used to do ignition timing, crankcase breather timing, cam degreeing, or you name it
- Designed to fit the sprocket shaft of any big twin or Harley-Davidson® Sportster® model simply by using the correct adapter provided
- Each kit also comes with a pointer which is held in place with the center crankcase bolt

#### **S&S DEGREE WHEEL KIT**

| Description                                        | Part #  | MSRP    |
|----------------------------------------------------|---------|---------|
| Kit                                                | 53-0020 | \$90.95 |
| 1. Adapter for Sportster® models (1 Each)          | 53-0023 | \$9.95  |
| 2. Adapter for big twin (1 Each)                   | 53-0024 | \$9.35  |
| 3. Pointer (1 Each)                                | 53-0025 | \$5.50  |
| 4. Degree wheel and main adapter assembly (1 Each) | 53-0026 | \$53.95 |