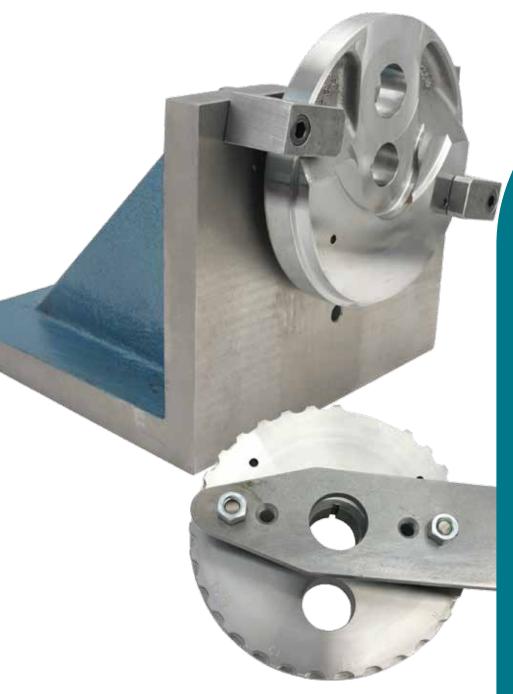

## FLYWHEEL ASSEMBLY FIXTURE & TRUING SPANNER

- Includes a massive fixture to hold the flywheels, flywheel clamps and hardware to mount the flywheel to the fixture, and a spanner bar plate to be used with a length of steel pipe to fabricate a long spanner bar for truing adjustments.
- Allows the assembler to torque the mainshaft and crankpin nuts to our higher than stock torque specs. (We recommend using a torque multiplier.) Once the flywheels are assembled, the spanner bar (some assembly required) can be used to shift the flywheels in order to bring the mainshafts into true. This method is much easier, faster, and safer than hitting the flywheels with a lead or brass hammer to true the assembly.
- Works for stock and S&S flywheels for 1936-'99 big twin and 1957-'03 Sportster® models.

#### **FLYWHEEL ASSEMBLY FIXTURE**

| Description                                                           | Part #   | MSRP     |
|-----------------------------------------------------------------------|----------|----------|
| Includes clamps, plate, and hardware                                  | 106-0552 | \$526.95 |
| REPLACEMENT PARTS                                                     |          |          |
| Flywheel Fixture Clamp                                                | 106-0483 | \$64.95  |
| Spanner Bar Plate                                                     | 106-0783 | \$66.95  |
| Hardware Kit, Flywheel Fixture (includes dowel pins, nuts and screws) | 106-0782 | \$44.95  |