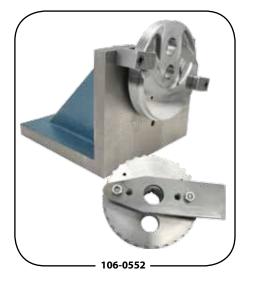

## FLYWHEEL ASSEMBLY FIXTURE & TRUING SPANNER

- Includes a massive fixture to hold the flywheels, flywheel clamps and hardware to mount the flywheel to the fixture, and a spanner bar plate to be used with a length of steel pipe to fabricate a long spanner bar for truing adjustments.
- Allows the assembler to torque the mainshaft and crankpin nuts to our higher than stock torque specs. (We recommend using a torque multiplier.) Once the flywheels are assembled, the spanner bar (some assembly required) can be used to shift the flywheels in order to bring the mainshafts into true. This method is much easier, faster, and safer than hitting the flywheels with a lead or brass hammer to true the assembly.
- Works for stock and S&S flywheels for 1936-'99 big twin and 1957-'03 Sportster® models.

#### **FLYWHEEL ASSEMBLY FIXTURE**

| Description                                                           | Part #   | MSRP     |
|-----------------------------------------------------------------------|----------|----------|
| Includes clamps, plate, and hardware                                  | 106-0552 | \$526.95 |
| REPLACEMENT PARTS                                                     |          |          |
| Flywheel Fixture Clamp                                                | 106-0483 | \$64.95  |
| Spanner Bar Plate                                                     | 106-0783 | \$66.95  |
| Hardware Kit, Flywheel Fixture (includes dowel pins, nuts and screws) | 106-0782 | \$44.95  |