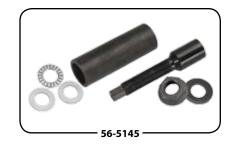

## PRIMARY INNER BEARING RACE INSTALLATION TOOL

- Primary inner bearing race installation tool, with a roller thrust bearing that decreases the effort required to install a bearing race by 30%
- Attachment for the S&S Clutch Puller that allows easy removal of the primary inner bearing race
- All of these S&S tools are CNC machined from the finest 4140 tool steel and heat treated for maximum reliability and service life.

#### PRIMARY INNER BEARING RACE INSTALLATION TOOL

Inner Primary Bearing Race Installer 56-5145 \$216.95