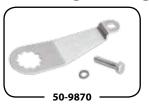

## **ANTI-ROTATION BRACKET**

#### **S&S® ANTI-ROTATION BRACKET**

| Description                                                                                                                                                                                                                                        | Part #  | MSRP    |
|----------------------------------------------------------------------------------------------------------------------------------------------------------------------------------------------------------------------------------------------------|---------|---------|
| This handy bracket slides over the sprocket shaft splines of big twin engines and bolts to one of the primary bolt holes of the crankcase to keep the crank from rotating. It's like an extra set of hands while installing pistons and cylinders. | 50-9870 | \$11.65 |