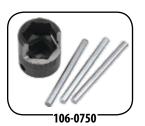

## **CAM ALIGNMENT TOOLS**FOR X-WEDGE® ENGINES

■ Three dowel pins are used to position each of the three cam belt pulleys with alignment holes in the cam plate

#### **CAM ALIGNMENT TOOLS**

| Description               |        | Part #   | MSRP    |
|---------------------------|--------|----------|---------|
| Cam Alignment Dowels      | Each   | 106-0575 | \$2.55  |
|                           | 3 pack | 106-0576 | \$6.95  |
| Cam Belt Tensioner Socket |        | 106-0750 | \$27.95 |