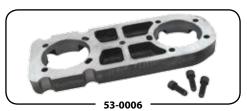

## **BORING PLATE KITS**FOR CYLINDER HEADS AND CRANKCASE

- Designed to simplify and reduce the time required to prepare crankcases and cylinder heads for S&S® Sidewinder® big bore kit installations
- Machined cast iron with precision ground working surfaces

#### **BORING PLATE KIT**

#### FOR 1936-99 BIG TWIN AND 1986-'03 SPORTSTER® MODELS

| Description | Part # | MSRP |
|-------------|--------|------|

This boring plate kit has panhead and shovelhead head bolt patterns in one end. The other end is machined with the cylinder base patterns of 1936-'99 big twin engines, and 1986-'03 Harley-Davidson® Sportster models. Spacers are available for Evolution® engines which allow the cases to be bored without removing the cylinder studs (see below). Spacers are not included in this kit.

| Kit                        | 53-0006  | \$361.95 |  |
|----------------------------|----------|----------|--|
| Boring plate (1)           | N/A      |          |  |
| Screw, 1/4" Sockethead Cap | 50-0172  | \$1.80   |  |
| 3 pack                     | 50-0172P | \$4.95   |  |

#### **SPACERS FOR EVOLUTION CRANKCASES**

Spacer part #53-0007 is required for 1986-'03 Sportster models.

Spacers part #53-0007 and #53-0008 are both required for 1984-'99 big twin engines.

| 311/16" tall | 53-0007 | \$53.95 |
|--------------|---------|---------|
| ⅓" tall      | 53-0008 | \$35.95 |