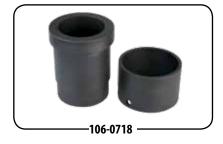

## MAIN BEARING INSTALLATION TOOL FOR X-WEDGE® ENGINES

- Consists of a bearing guide that holds the two plain bearing halves in position and a shouldered press tool that fits through the guide to press the new bearings into the crankcase
- The press tool is also used by itself to press old bearings out of the crankcase
- For cam and driveside bearings in X-Wedge engines
- A hydraulic or arbor press is required to install or remove bearings.

#### MAIN BEARING INSTALLATION TOOL FOR X-WEDGE® ENGINES

Main Bearing Installation Kit 106-0718 \$77.95