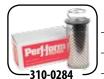

#### **PERFORM HD-1 OIL FILTER**

|   | Description                              | Part #   | MSRP   |
|---|------------------------------------------|----------|--------|
| J | Each (H-D°63799-65A, 63840-53, 63826-53) | 310-0284 | \$8.99 |