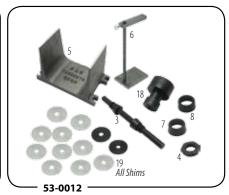

#### THE S&S® MASTER FLYWHEEL BALANCING KIT

| Description                                                                                                                                                                                                                                                                                                                                                             |                  | Part #   | MSRP     |
|-------------------------------------------------------------------------------------------------------------------------------------------------------------------------------------------------------------------------------------------------------------------------------------------------------------------------------------------------------------------------|------------------|----------|----------|
| Designed to allow the average shop to rebalance stock and S&S flywheels accurately and quickly. Whether doing a stock rebuild or a performance upgrade using aftermarket parts, flywheel rebalancing is a desirable step in the engine building process. A complete set of detailed instructions is furnished with each kit. For flywheels with tapered crankpins only. |                  |          | \$988.95 |
| Replacement Parts                                                                                                                                                                                                                                                                                                                                                       |                  |          |          |
| 1 Balance, Triple Beam Platform, w/Weights (261 maximum) (Includes weights, part #53-0021)                                                                                                                                                                                                                                                                              |                  | 53-0011A | \$409.95 |
| 2. Replacement balance weight set, (2-500g 1-                                                                                                                                                                                                                                                                                                                           | 1000g)           | 53-0021  | \$84.95  |
| 3. Balance shaft, 1936-'71 OHV BT and 1957-'7'                                                                                                                                                                                                                                                                                                                          | 1 XL             | 53-0090  | \$48.95  |
| 4. Balance shaft nut (each)                                                                                                                                                                                                                                                                                                                                             |                  | 53-0092  | \$11.05  |
| 5. Balance stand (each)                                                                                                                                                                                                                                                                                                                                                 |                  | 53-0088  | \$94.95  |
| 6. Rod support stand (each)                                                                                                                                                                                                                                                                                                                                             |                  | 53-0089  | \$44.95  |
| 7. Taper adapter, 1972-Early '81 BT (each)                                                                                                                                                                                                                                                                                                                              |                  | 53-0086  | \$14.40  |
| 8. Taper adapter, Late 1981-'85 BT and S&S BL, SE,                                                                                                                                                                                                                                                                                                                      | 53-0087          | \$14.95  |          |
| 9. Shaft adapter, 1977-up XL driveside (screws on) (each)                                                                                                                                                                                                                                                                                                               |                  | 53-0093  | \$99.95  |
| 10. Shaft adapter, 1977-up XL camside (screws                                                                                                                                                                                                                                                                                                                           | 53-0095          | \$88.95  |          |
| 11.Shaft adapter, 1955-'99 BT driveside (screws                                                                                                                                                                                                                                                                                                                         | 53-0091          | \$93.95  |          |
| 12. Shaft adapter, 1958-'92 BT camside (LH, screv                                                                                                                                                                                                                                                                                                                       | 53-0101          | \$83.95  |          |
| 13. Shaft adapter, 1993-'99 BT camside (RH, screv                                                                                                                                                                                                                                                                                                                       | ws on) (each)    | 53-0102  | \$88.95  |
| 14. Shaft adapter, counterweight (each)                                                                                                                                                                                                                                                                                                                                 |                  | 53-0099  | \$83.95  |
| 15. Collar spacer, 1970-'99 BT (each)                                                                                                                                                                                                                                                                                                                                   |                  | 53-0097  | \$19.95  |
| 16. Collar spacer, 1986-'90 driveside for XL28                                                                                                                                                                                                                                                                                                                          | <b>0"</b> (each) | 53-0098  | \$9.95   |
| 17. Collar spacer. 1991-up driveside for XL860" (each)                                                                                                                                                                                                                                                                                                                  |                  | 53-0085  | \$7.20   |
| 18. Bob weight assembly, 1000 gram (each)                                                                                                                                                                                                                                                                                                                               |                  | 53-0094  | \$81.95  |
| Repair parts for 53-0094                                                                                                                                                                                                                                                                                                                                                |                  |          |          |
| Screw SHC, ½"-13 x ¾"                                                                                                                                                                                                                                                                                                                                                   | Each             | 50-0200  | \$1.65   |
| Screw SHC, ½"-13 x 1¼"                                                                                                                                                                                                                                                                                                                                                  | Each             | 50-0201  | \$1.65   |
| 19. Shims                                                                                                                                                                                                                                                                                                                                                               |                  |          |          |
| 2.7 gram                                                                                                                                                                                                                                                                                                                                                                | Each             | 53-0110  | \$1.75   |
| 5.4 gram                                                                                                                                                                                                                                                                                                                                                                | Each             | 53-0105  | \$3.20   |

#### **S&S® FLYWHEEL BALANCE KITS**

| Master Balance Kit Without Balance Scale                          |                                         |          |  |  |  |
|-------------------------------------------------------------------|-----------------------------------------|----------|--|--|--|
| Includes all parts in #53-0027, except balance & plateform scales | 53-0028                                 | \$749.95 |  |  |  |
| Triple Beam Platform Balance Scale                                |                                         |          |  |  |  |
| (2610 grams\maximum) without weights                              | 53-0011                                 | \$347.95 |  |  |  |
| Flywheel Balance Kit For 5-Piece Cranks                           |                                         |          |  |  |  |
| For 5-Piece Crank                                                 | 53-0012                                 | \$324.95 |  |  |  |
| Includes:                                                         |                                         |          |  |  |  |
| 3.Balance shaft                                                   | 53-0090                                 | \$48.95  |  |  |  |
| 4. Balance shaft nut                                              | 53-0092                                 | \$11.05  |  |  |  |
| 5. Balance stand                                                  | 53-0088                                 | \$94.95  |  |  |  |
| 6. Rod support stand                                              | 53-0089                                 | \$44.95  |  |  |  |
| 7. Taper adapter                                                  | 53-0086                                 | \$14.40  |  |  |  |
| 8. Taper adapter                                                  | 53-0087                                 | \$14.95  |  |  |  |
| 18. Bob weight 1000 gram                                          | 53-0094                                 | \$81.95  |  |  |  |
| 19.Shims (See previous page for individual part numbers)          |                                         |          |  |  |  |
| Flywheel Balance Kit For 3-Piece Cranks                           | Flywheel Balance Kit For 3-Piece Cranks |          |  |  |  |
| For Harley-Davidson® Evolution® and Sportster® Models             | 53-0015                                 | \$521.95 |  |  |  |
| Includes:                                                         |                                         |          |  |  |  |
| 9. Driveside adapter sleeve for 1977-up Sportster                 | 53-0093                                 | \$99.95  |  |  |  |
| 10. Camside adapter sleeve for 1977-up Sportster                  | 53-0095                                 | \$88.95  |  |  |  |
| 11. Driveside adapter sleeve for 1955-'99 Big Twin                | 53-0091                                 | \$93.95  |  |  |  |
| 12. Camside adapter for 1958-'92 Big Twin                         | 53-0101                                 | \$83.95  |  |  |  |
| 13. Camside adapter for 1993-'99 Big Twin                         | 53-0102                                 | \$88.95  |  |  |  |
| 14. Shaft counterweight                                           | 53-0099                                 | \$83.95  |  |  |  |
| 15. Collar spacer for 1970-'99 Big Twin                           | 53-0097                                 | \$19.95  |  |  |  |
| 16. Collar spacer for 1986-'90 Sportster                          | 53-0098                                 | \$9.95   |  |  |  |
| 17. Collar spacer for 1991-up Sportster                           | 53-0085                                 | \$7.20   |  |  |  |